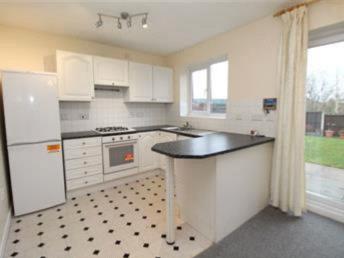

## **Description**

We are sure this will tick all the boxes for you and comprises; a downstairs WC, Living room with fireplace, a kitchen/diner with plenty of fitted units and breakfast peninsula. French doors lead out onto the good sized garden with large lawn area, paving, a timber shed and gate leading to the driveway. Upstairs there are Three bedrooms, the primary is located to the rear, with a further double and single bedroom to the front of the house. The four piece bathroom suite has recently been refurbished and comes with a separate shower cubicle, as well as the bath tub. PLEASE NOTE THE CARPETS TO THE LIVING/DINING ROOM ARE BEING REPLACED TO GREY CARPETS!