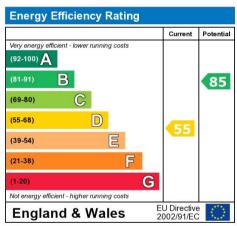

AVAILABLE NOW! - Subject to Satisfactory Credit & Referencing checks. Please Note - The affordability for this property is £ 36,000 per annum, between all applicants.

EPC Rating: 'D'

Utilities

Gas: - Metered Electric: - Metered Water: - Metered

Deposit: £1,384

Holding Deposit: £276

The energy efficiency rating is a measure of the overall efficiency of a home. The higher the rating the more energy efficient the home is and the lower the fuel bills will be.