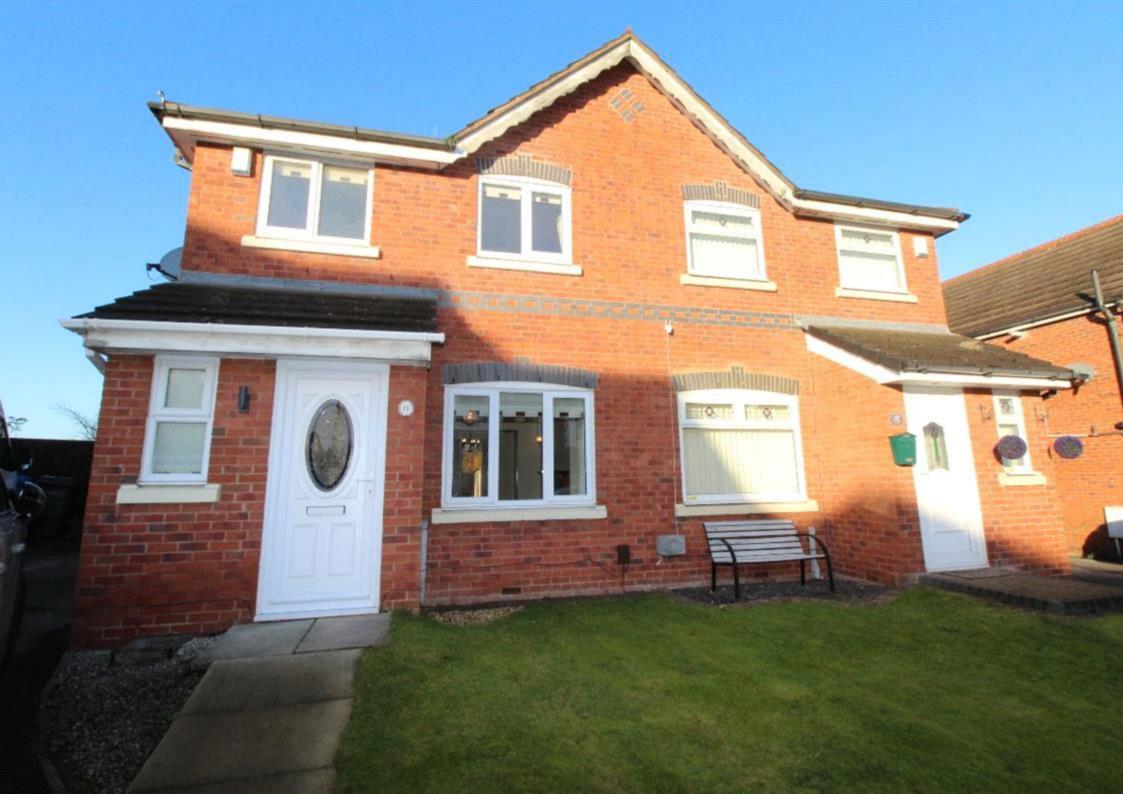

THREE BEDROOM HOUSE TO LET

## **Description**

We are sure this will tick all the boxes for you and comprises; a downstairs WC, Living room with fireplace, a kitchen/diner with plenty of fitted units and breakfast peninsula. French doors lead out onto the good sized garden with large lawn area, paving, a timber shed and gate leading to the driveway. Upstairs there are Three bedrooms, the primary is located to the rear, with a further double and single bedroom to the front of the house. The four piece bathroom suite has recently been refurbished and comes with a separate shower cubicle, as well as the bath tub. PLEASE NOTE THE CARPETS TO THE LIVING/DINING ROOM ARE BEING REPLACED TO GREY CARPETS!