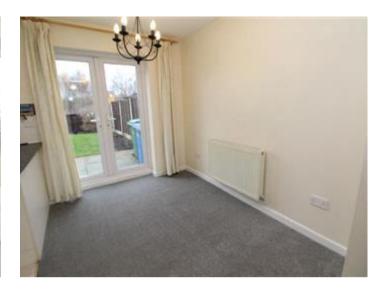

## **Description**

We are sure this will tick all the boxes for you and comprises; a downstairs WC, Living room with fireplace, a kitchen/diner with plenty of fitted units and breakfast peninsula. French doors lead out onto the good sized garden with large lawn area, paving, a timber shed and gate leading to the driveway. Upstairs there are Three bedrooms, the primary is located to the rear, with a further double and single bedroom to the front of the house. The four piece bathroom suite has recently been refurbished and comes with a separate shower cubicle, as well as the bath tub. PLEASE NOTE THE CARPETS TO THE LIVING/DINING ROOM ARE BEING REPLACED TO GREY CARPETS!