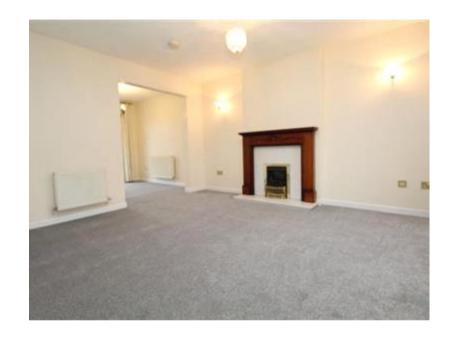

## **Description**

We are sure this will tick all the boxes for you and comprises; a downstairs WC, Living room with fireplace, a kitchen/diner with plenty of fitted units and breakfast peninsula. French doors lead out onto the good sized garden with large lawn area, paving, a timber shed and gate leading to the driveway. Upstairs there are Three bedrooms, the primary is located to the rear, with a further double and single bedroom to the front of the house. The four piece bathroom suite has recently been refurbished and comes with a separate shower cubicle, as well as the bath tub. PLEASE NOTE THE CARPETS TO THE LIVING/DINING ROOM ARE BEING REPLACED TO GREY CARPETS!