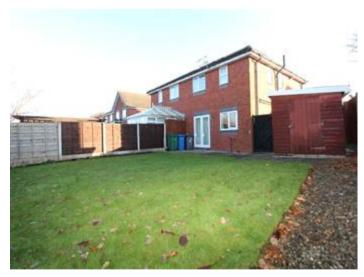

## **Description**

We are sure this will tick all the boxes for you and comprises; a downstairs WC, Living room with fireplace, a kitchen/diner with plenty of fitted units and breakfast peninsula. French doors lead out onto the good sized garden with large lawn area, paving, a timber shed and gate leading to the driveway. Upstairs there are Three bedrooms, the primary is located to the rear, with a further double and single bedroom to the front of the house. The four piece bathroom suite has recently been refurbished and comes with a separate shower cubicle, as well as the bath tub. PLEASE NOTE THE CARPETS TO THE LIVING/DINING ROOM ARE BEING REPLACED TO GREY CARPETS!