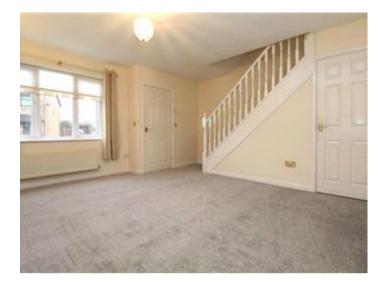

## **Description**

We are sure this will tick all the boxes for you and comprises; a downstairs WC, Living room with fireplace, a kitchen/diner with plenty of fitted units and breakfast peninsula. French doors lead out onto the good sized garden with large lawn area, paving, a timber shed and gate leading to the driveway. Upstairs there are Three bedrooms, the primary is located to the rear, with a further double and single bedroom to the front of the house. The four piece bathroom suite has recently been refurbished and comes with a separate shower cubicle, as well as the bath tub. PLEASE NOTE THE CARPETS TO THE LIVING/DINING ROOM ARE BEING REPLACED TO GREY CARPETS!