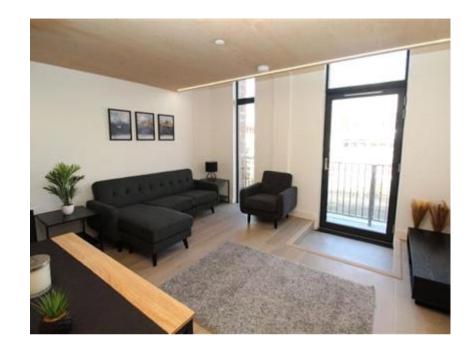

In brief this beautiful Apartment comprises; Open plan Lounge/Kitchen, Juliette Balcony, Beautiful fitted Kitchen with quartz stone worktops, Neff hob & oven, undercounter fridge and washer-dryer. WC Room (off Lounge), Two Bedrooms both with en-suite bathrooms (one has a bath with shower over and the other has a shower cubicle)

The Apartment comes furnished, so there is no need to worry about flat pack furniture, as you can just move straight in. There is a communal rooftop terrace to the adjoining building and there is on-site concierge service.