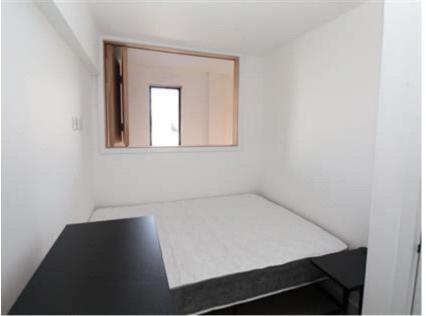

In brief this beautiful Apartment comprises; Open plan Lounge/Kitchen, Juliette Balcony, Beautiful fitted Kitchen with quartz stone worktops, Neff hob & oven, undercounter fridge and washer-dryer. WC Room (off Lounge), Two Bedrooms both with en-suite bathrooms (one has a bath with shower over and the other has a shower cubicle)

The Apartment comes furnished, so there is no need to worry about flat pack furniture, as you can just move straight in. There is a communal rooftop terrace to the adjoining building and there is on-site concierge service.