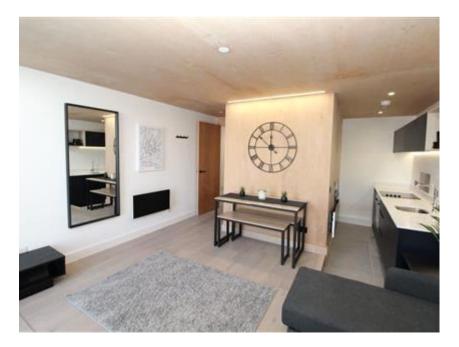

In brief this beautiful Apartment comprises; Open plan Lounge/Kitchen, Juliette Balcony, Beautiful fitted Kitchen with quartz stone worktops, Neff hob & oven, undercounter fridge and washer-dryer. WC Room (off Lounge), Two Bedrooms both with en-suite bathrooms (one has a bath with shower over and the other has a shower cubicle)

The Apartment comes furnished, so there is no need to worry about flat pack furniture, as you can just move straight in. There is a communal rooftop terrace to the adjoining building and there is on-site concierge service.