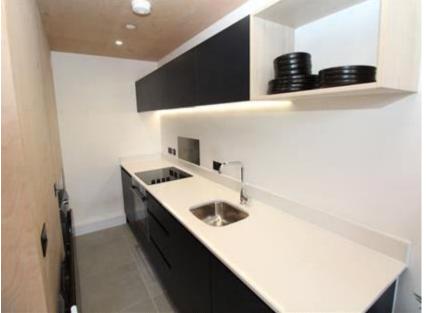

In brief this beautiful Apartment comprises; Open plan Lounge/Kitchen, Juliette Balcony, Beautiful fitted Kitchen with quartz stone worktops, Neff hob & oven, undercounter fridge and washer-dryer. WC Room (off Lounge), Two Bedrooms both with en-suite bathrooms (one has a bath with shower over and the other has a shower cubicle)