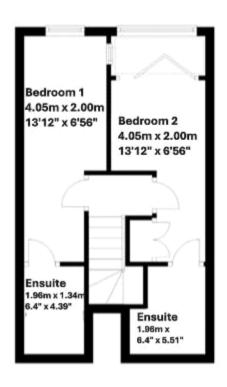

In brief this beautiful Apartment comprises; Open plan Lounge/Kitchen, Juliette Balcony, Beautiful fitted Kitchen with quartz stone worktops, Neff hob & oven, undercounter fridge and washer-dryer. WC Room (off Lounge), Two Bedrooms both with en-suite bathrooms (one has a bath with shower over and the other has a shower cubicle)