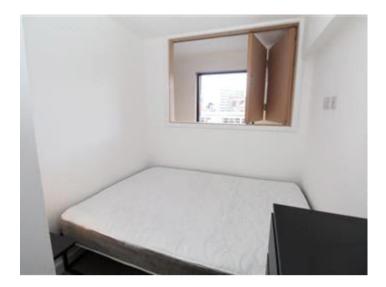

In brief this beautiful Apartment comprises; Open plan Lounge/Kitchen, Juliette Balcony, Beautiful fitted Kitchen with quartz stone worktops, Neff hob & oven, undercounter fridge and washer-dryer. WC Room (off Lounge), Two Bedrooms both with en-suite bathrooms (one has a bath with shower over and the other has a shower cubicle)