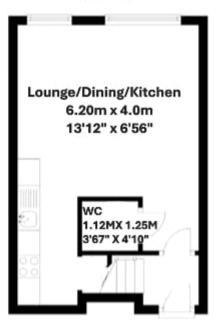

In brief this beautiful Apartment comprises; Open plan Lounge/Kitchen, Juliette Balcony, Beautiful fitted Kitchen with quartz stone worktops, Neff hob & oven, undercounter fridge and washer-dryer. WC Room (off Lounge), Two Bedrooms both with en-suite bathrooms (one has a bath with shower over and the other has a shower cubicle)