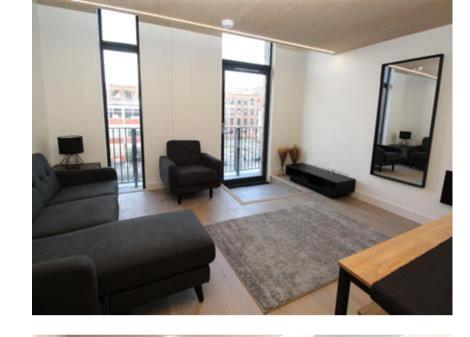

In brief this beautiful Apartment comprises; Open plan Lounge/Kitchen, Juliette Balcony, Beautiful fitted Kitchen with quartz stone worktops, Neff hob & oven, undercounter fridge and washer-dryer. WC Room (off Lounge), Two Bedrooms both with en-suite bathrooms (one has a bath with shower over and the other has a shower cubicle)

The Apartment comes furnished, so there is no need to worry about flat pack furniture, as you can just move straight in. There is a communal rooftop terrace to the adjoining building and there is on-site concierge service.