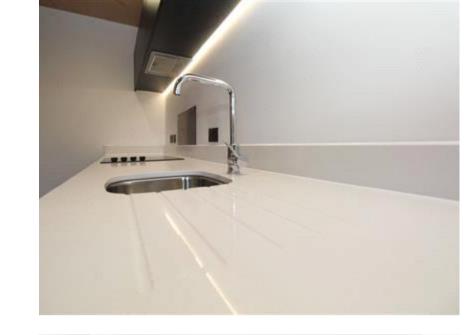

In brief this beautiful Apartment comprises; Open plan Lounge/Kitchen, Juliette Balcony, Beautiful fitted Kitchen with quartz stone worktops, Neff hob & oven, undercounter fridge and washer-dryer. WC Room (off Lounge), Two Bedrooms both with en-suite bathrooms (one has a bath with shower over and the other has a shower cubicle)